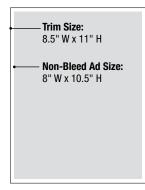

## AD SPECIFICATIONS

| AD SIZE          | TRIM SIZE     | BLEED SIZE     | SAFETY AREA | NON-BLEED AD |
|------------------|---------------|----------------|-------------|--------------|
| Full-Page        | 8.5" x 11"    | 8.75" x 11.25" | 8" x 10.5"  | 8" x 10.5"   |
| Half-Page Island | 8.5" x 5.375" | N/A            | N/A         | 8" x 5.125"  |
| Full-Page Insert | 8.5" x 11"    | 8.75" x 11.25" | 8" x 10.5"  | N/A          |
| Direct Mailing   | TBD           | TBD            | TBD         | TBD          |

Full-Page Ad (with Bleed)

Full-Page Ad (NO Bleed)

Half-Page Ad (NO Bleed)