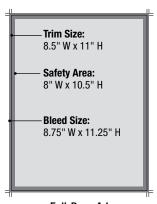

## AD SPECIFICATIONS

| AD SIZE          | TRIM SIZE     | BLEED SIZE     | SAFETY AREA | NON-BLEED AD |
|------------------|---------------|----------------|-------------|--------------|
| Full-Page        | 8.5" x 11"    | 8.75" x 11.25" | 8" x 10.5"  | 8" x 10.5"   |
| Half-Page Island | 8.5" x 5.375" | N/A            | N/A         | 8" x 5.125"  |
| Full-Page Insert | 8.5" x 11"    | 8.75" x 11.25" | 8" x 10.5"  | N/A          |
| Direct Mailing   | TBD           | TBD            | TBD         | TBD          |

Full-Page Ad (with Bleed)

Full-Page Ad (NO Bleed)

Half-Page Ad (NO Bleed)

### FILE PREP

**TRIM SIZE:** 8.5"W x 11"H **SAFETY FROM TRIM: 1/4"** 

**BLEED FROM TRIM: 1/8" ALL sides** 

BINDING: Saddle Stitched FILE FORMAT: PDF/x-1a