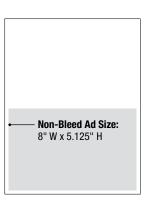

## AD SPECIFICATIONS

| AD SIZE          | TRIM SIZE     | BLEED SIZE     | SAFETY AREA | NON-BLEED AD |
|------------------|---------------|----------------|-------------|--------------|
| Full-Page        | 8.5" x 11"    | 8.75" x 11.25" | 8" x 10.5"  | 8" x 10.5"   |
| Half-Page Island | 8.5" x 5.375" | N/A            | N/A         | 8" x 5.125"  |
| Full-Page Insert | 8.5" x 11"    | 8.75" x 11.25" | 8" x 10.5"  | N/A          |
| Direct Mailing   | TBD           | TBD            | TBD         | TBD          |

Full-Page Ad (with Bleed)

Full-Page Ad (NO Bleed)

Half-Page Ad (NO Bleed)